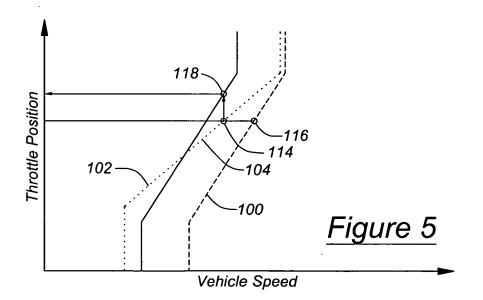

SMISSION SHIFT POINTS FOR HYBRID VEHICLE HAVING PRIMARY AND SECONDARY POWER SOURCES Applicants: Potter et al Page 1 of 5

<sup>1/5</sup> 



Figure 3

E

.

1

| Gear | 40 | 28 | 20 | 38 | 2/4 Band |
|------|----|----|----|----|----------|
| 1st  |    | X  |    | X  |          |
| 2nd  |    | X  |    |    | X        |
| 3rd  |    | X  | X  |    |          |
| 4th  |    |    | X  |    | X        |
| REV  | X  |    |    | X  |          |

FGTL Docket #: 81074232 Title: CONTROL OF TRANSMISSION SHIFT POINTS FOR HYBRID VEHICLE HAVING PRIMARY AND SECONDARY POWER SOURCES Applicants: Potter et al Page 2 of 5

<sup>2/5</sup> 



FGTL Docket #: 81074232 Title: CONTROL OF TRANSMISSION SHIFT POINTS FOR HYBRID VEHICLE HAVING PRIMARY AND SECONDARY POWER SOURCES Applicants: Potter et al Page 3 of 5







÷









5/5



·• .: